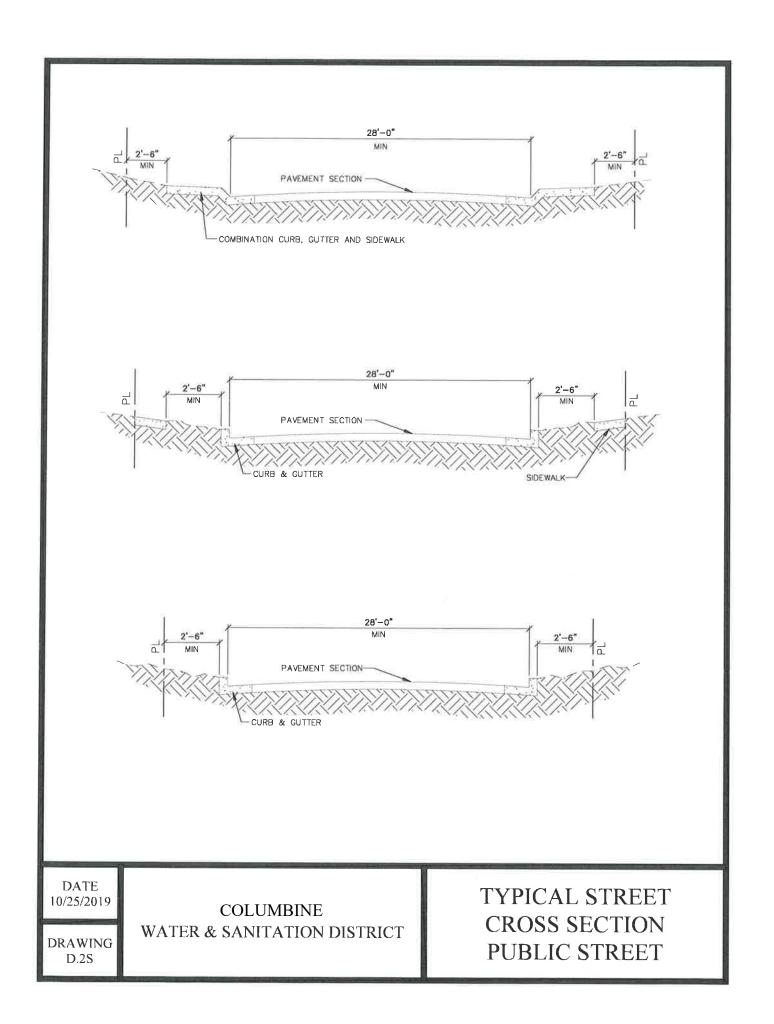

D.10S

DROP MANHOLE NOTES:

- ALL PIPE AND FITTINGS TO BE ASTM D3034, F679 AND DISTRICT APPROVED. PIPE 12" AND LARGER SHALL BE CONSTRUCTED WITH SDR 26 PIPE AND FITTINGS.
- 2. DIAMETER OF THE DROP PIPE SHALL NOT BE LESS THAN MAIN LINE PIPE DIAMETER.
- FOR 18" DIAMETER AND LARGER, OUTSIDE DROP SHALL BE A SPECIAL DESIGN AND DISTRICT APPROVED PRIOR TO REVIEW SUBMITTAL.
- A KOR-N-SEAL BOOT SHALL BE USED FOR THE CONNECTIONS IN A PRECAST MH A WATER STOP GASKET AROUND THE PIPE SHALL BE USED IN A CAST IN PLACE (CIP) BASE AND SHALL BE DISTRICT APPROVED. OUTSIDE DROP SHALL BE ALL OF ONE MATERIAL AND SIZE.
- FLOW FILL ENCASEMENT SHALL BE A MINIMUM OF 8" THICK ALL AROUND.
- PIPE DIMENSIONS ARE APPROXIMATE AND MAY VARY FROM ONE MANUFACTURER TO ANOTHER.
- FOR CIP BASE MH WITH EXTENDED B