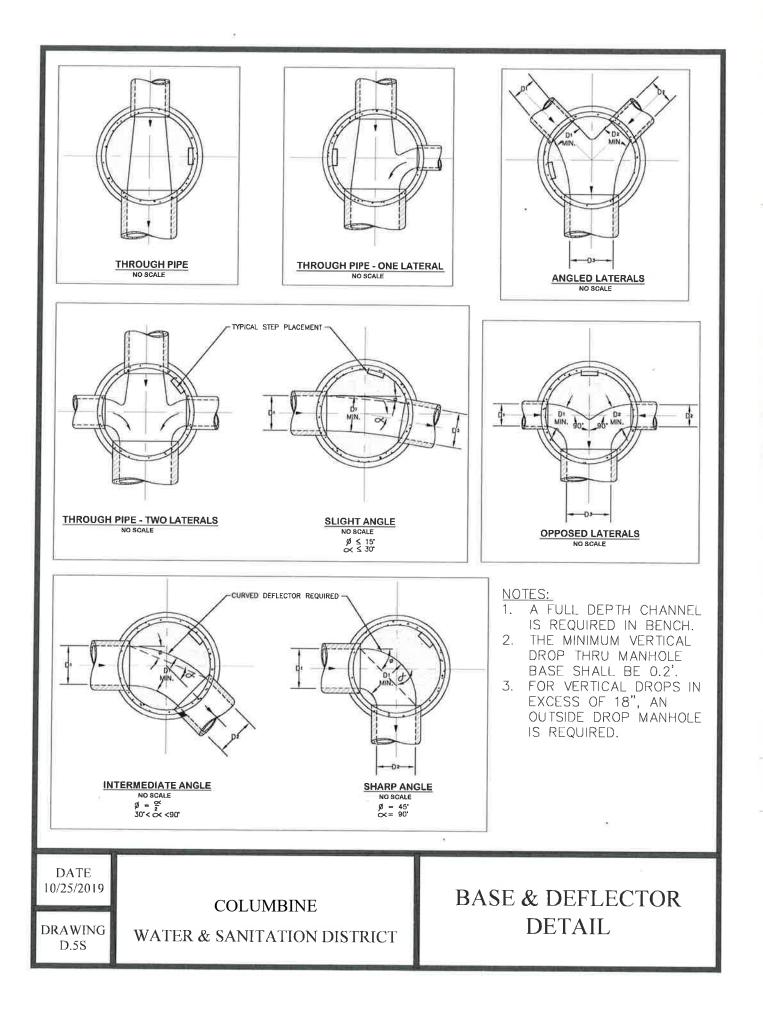

D.10S

DROP MANHOLE NOTES:

- ALL PIPE AND FITTINGS TO BE ASTM D3034, F679 AND DISTRICT APPROVED. PIPE 12" AND LARGER SHALL BE CONSTRUCTED WITH SDR 26 PIPE AND FITTINGS.
- 2. DIAMETER OF THE DROP PIPE SHALL NOT BE LESS THAN MAIN LINE PIPE DIAMETER.
- FOR 18" DIAMETER AND LARGER, OUTSIDE DROP SHALL BE A SPECIAL DESIGN AND DISTRICT APPROVED PRIOR TO REVIEW SUBMITTAL.
- A KOR-N-SEAL BOOT SHALL BE USED FOR THE CONNECTIONS IN A PRECAST MH A WATER STOP GASKET AROUND THE PIPE SHALL BE USED IN A CAST IN PLACE (CIP) BASE AND SHALL BE DISTRICT APPROVED. OUTSIDE DROP SHALL BE ALL OF ONE MATERIAL AND SIZE.
- FLOW FILL ENCASEMENT SHALL BE A MINIMUM OF 8" THICK ALL AROUND.
- PIPE DIMENSIONS ARE APPROXIMATE AND MAY VARY FROM ONE MANUFACTURER TO ANOTHER.
- FOR CIP BASE MH WITH EXTENDED BASE
-