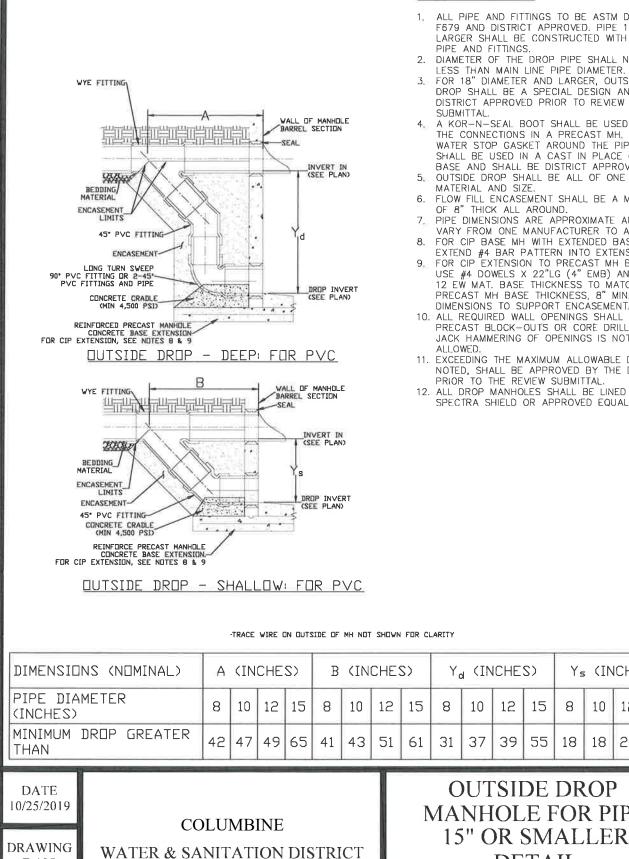

D.10S

DROP MANHOLE NOTES:

- ALL PIPE AND FITTINGS TO BE ASTM D3034, F679 AND DISTRICT APPROVED. PIPE 12" AND LARGER SHALL BE CONSTRUCTED WITH SDR 26 PIPE AND FITTINGS.
- 2. DIAMETER OF THE DROP PIPE SHALL NOT BE LESS THAN MAIN LINE PIPE DIAMETER.
- FOR 18" DIAMETER AND LARGER, OUTSIDE DROP SHALL BE A SPECIAL DESIGN AND DISTRICT APPROVED PRIOR TO REVIEW SUBMITTAL.
- A KOR-N-SEAL BOOT SHALL BE USED FOR THE CONNECTIONS IN A PRECAST MH A WATER STOP GASKET AROUND THE PIPE SHALL BE USED IN A CAST IN PLACE (CIP) BASE AND SHALL BE DISTRICT APPROVED. OUTSIDE DROP SHALL BE ALL OF ONE MATERIAL AND SIZE.
- FLOW FILL ENCASEMENT SHALL BE A MINIMUM OF 8" THICK ALL AROUND.
- PIPE DIMENSIONS ARE APPROXIMATE AND MAY VARY FROM ONE MANUFACTURER TO ANOTHER.
- FOR CIP BASE MH WITH EXTENDED BASE
- EXTEND #4 BAR PATTERN INTO EXTENSION, FOR CIP EXTENSION TO PRECAST MH BASE, USE #4 DOWELS X 22"LG (4" EMB) AND #4 @ 12 EW MAT. BASE THICKNESS TO MATCH THE PRECAST MH BASE THICKNESS, 8" MIN. BASE DIMENSIONS TO SUPPORT ENCASEMENT.
- 10 ALL REQUIRED WALL OPENINGS SHALL BE PRECAST BLOCK-OUTS OR CORE DRILLED. JACK HAMMERING OF OPENINGS IS NOT ALLOWED.
- 11. EXCEEDING THE MAXIMUM ALLOWABLE DROP NOTED, SHALL BE APPROVED BY THE DISTRICT PRIOR TO THE REVIEW SUBMITTAL.
- 12. ALL DROP MANHOLES SHALL BE LINED WITH SPECTRA SHIELD OR APPROVED EQUAL

DETAIL

| MENSIONS (NOMINAL)       |    | A (INCHES) |      |    |    | B (INCHES) |    |    |    | Y <sub>d</sub> (INCHES) |    |            |    | Y₅ (INCHES) |    |    |  |
|--------------------------|----|------------|------|----|----|------------|----|----|----|-------------------------|----|------------|----|-------------|----|----|--|
| PE DIAMETER<br>NCHES)    |    | 10         | 12   | 15 | 8  | 10         | 12 | 15 | 8  | 10                      | 12 | 15         | 8  | 10          | 12 | 15 |  |
| NIMUM DROP GREATER<br>AN | 42 | 47         | 49   | 65 | 41 | 43         | 51 | 61 | 31 | 37                      | 39 | 55         | 18 | 18          | 22 | 28 |  |
| ATE<br>25/2019           |    | MB         | INIF |    |    |            |    | N  | _  |                         | -  | DE<br>JE F |    |             |    |    |  |