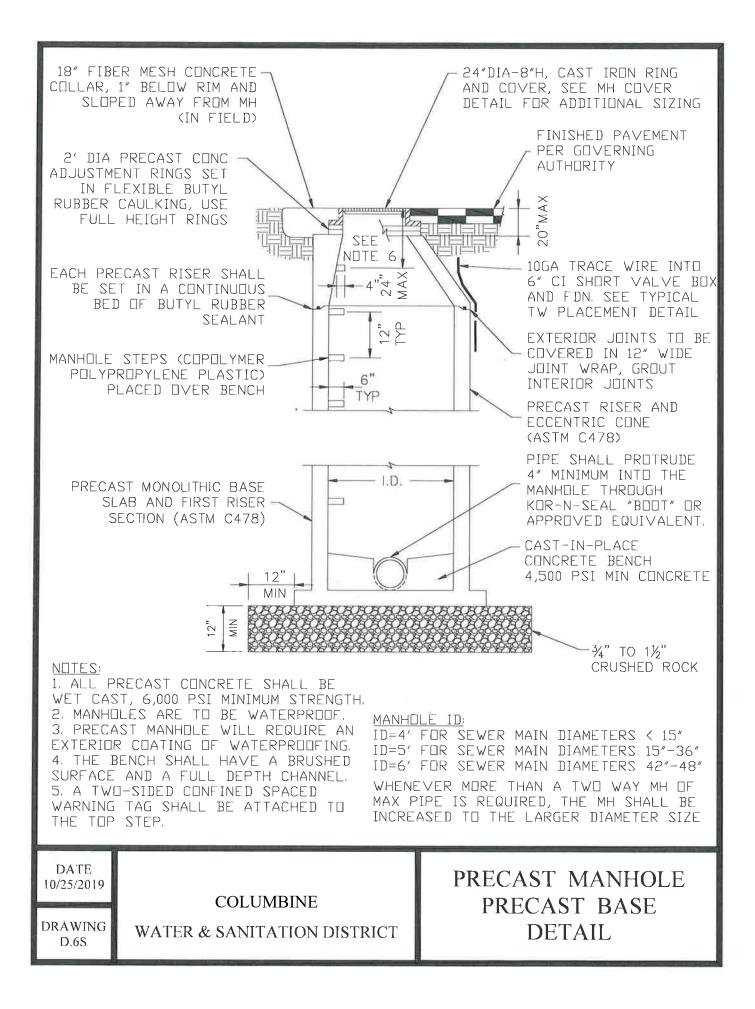

D.10S

DROP MANHOLE NOTES:

- ALL PIPE AND FITTINGS TO BE ASTM D3034, F679 AND DISTRICT APPROVED. PIPE 12" AND LARGER SHALL BE CONSTRUCTED WITH SDR 26 PIPE AND FITTINGS.
- 2. DIAMETER OF THE DROP PIPE SHALL NOT BE LESS THAN MAIN LINE PIPE DIAMETER.
- FOR 18" DIAMETER AND LARGER, OUTSIDE DROP SHALL BE A SPECIAL DESIGN AND DISTRICT APPROVED PRIOR TO REVIEW SUBMITTAL.
- A KOR-N-SEAL BOOT SHALL BE USED FOR THE CONNECTIONS IN A PRECAST MH A WATER STOP GASKET AROUND THE PIPE SHALL BE USED IN A CAST IN PLACE (CIP) BASE AND SHALL BE DISTRICT APPROVED. OUTSIDE DROP SHALL BE ALL OF ONE MATERIAL AND SIZE.
- FLOW FILL ENCASEMENT SHALL BE A MINIMUM OF 8" THICK ALL AROUND.
- PIPE DIMENSIONS ARE APPROXIMATE AND MAY VARY FROM ONE MANUFACTURER TO ANOTHER.
- FOR CIP BASE MH WITH EXTENDED BASE
- EX