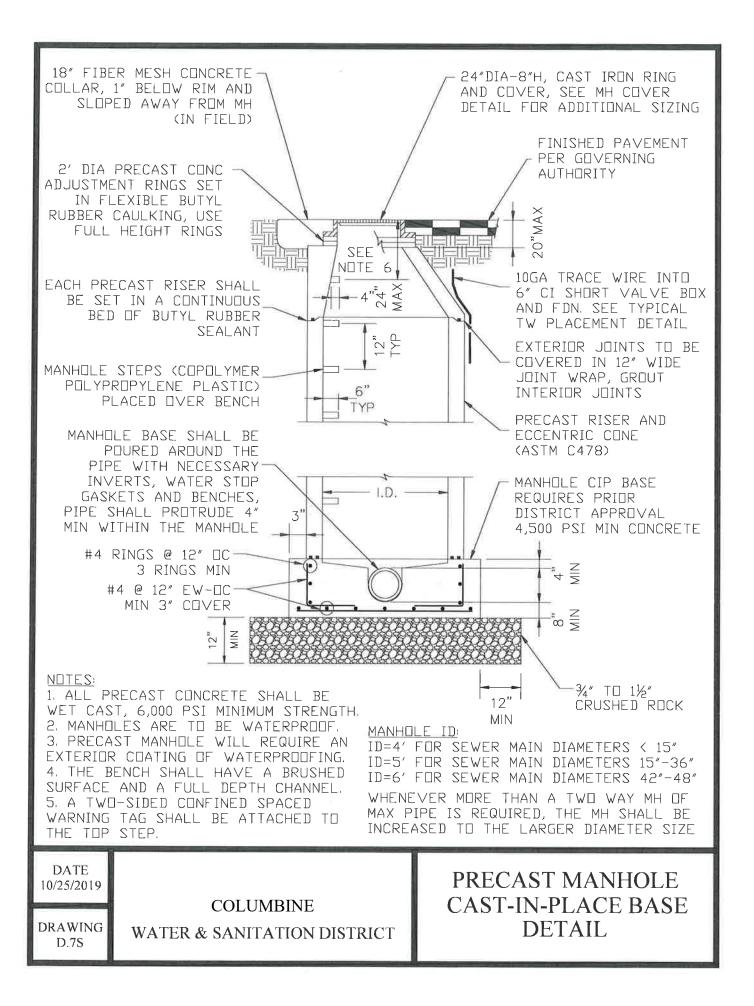

D.10S

DROP MANHOLE NOTES:

- ALL PIPE AND FITTINGS TO BE ASTM D3034, F679 AND DISTRICT APPROVED. PIPE 12" AND LARGER SHALL BE CONSTRUCTED WITH SDR 26 PIPE AND FITTINGS.
- 2. DIAMETER OF THE DROP PIPE SHALL NOT BE LESS THAN MAIN LINE PIPE DIAMETER.
- FOR 18" DIAMETER AND LARGER, OUTSIDE DROP SHALL BE A SPECIAL DESIGN AND DISTRICT APPROVED PRIOR TO REVIEW SUBMITTAL.
- A KOR-N-SEAL BOOT SHALL BE USED FOR THE CONNECTIONS IN A PRECAST MH A WATER STOP GASKET AROUND THE PIPE SHALL BE USED IN A CAST IN PLACE (CIP) BASE AND SHALL BE DISTRICT APPROVED. OUTSIDE DROP SHALL BE ALL OF ONE MATERIAL AND SIZE.
- FLOW FILL ENCASEMENT SHALL BE A MINIMUM OF 8" THICK ALL AROUND.
- PIPE DIMENSIONS ARE APPROXIMATE AND MAY VARY FROM ONE MANUFACTURER TO ANOTHER.
- FOR CIP BASE MH WITH EXTENDED BASE
- EXTE