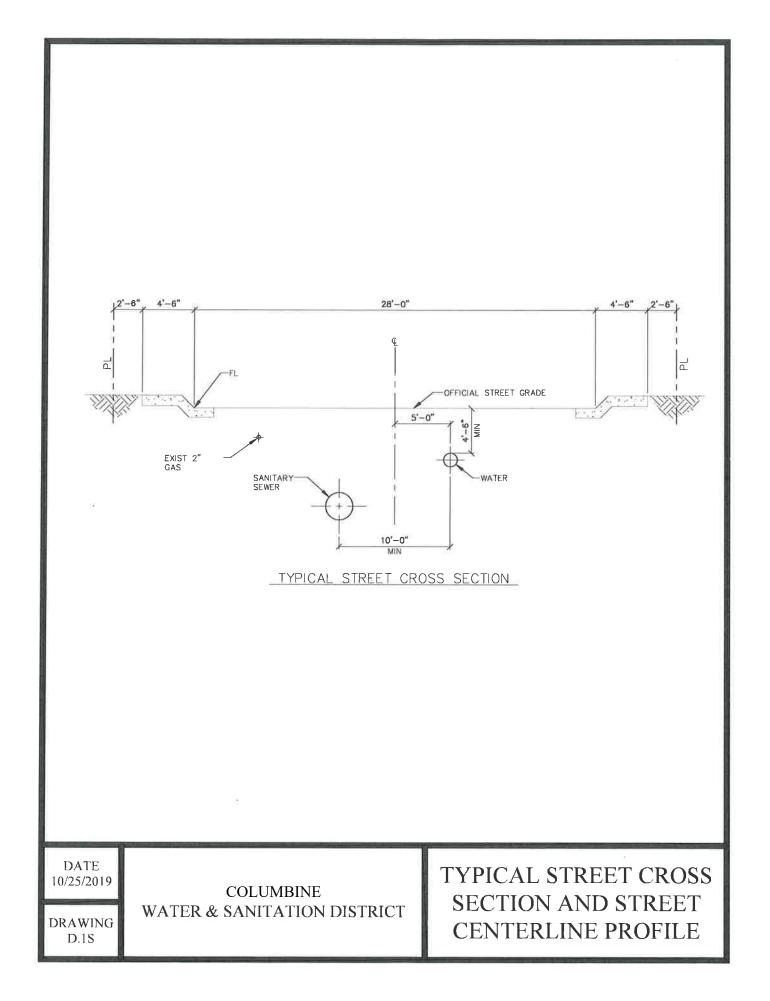

D.10S

DROP MANHOLE NOTES:

- ALL PIPE AND FITTINGS TO BE ASTM D3034, F679 AND DISTRICT APPROVED. PIPE 12" AND LARGER SHALL BE CONSTRUCTED WITH SDR 26 PIPE AND FITTINGS.
- 2. DIAMETER OF THE DROP PIPE SHALL NOT BE LESS THAN MAIN LINE PIPE DIAMETER.
- FOR 18" DIAMETER AND LARGER, OUTSIDE DROP SHALL BE A SPECIAL DESIGN AND DISTRICT APPROVED PRIOR TO REVIEW SUBMITTAL.
- A KOR-N-SEAL BOOT SHALL BE USED FOR THE CONNECTIONS IN A PRECAST MH A WATER STOP GASKET AROUND THE PIPE SHALL BE USED IN A CAST IN PLACE (CIP) BASE AND SHALL BE DISTRICT APPROVED. OUTSIDE DROP SHALL BE ALL OF ONE MATERIAL AND SIZE.
- FLOW FILL ENCASEMENT SHALL BE A MINIMUM OF 8" THICK ALL AROUND.
- PIPE DIMENSIONS ARE APPROXIMATE AND MAY VARY FROM ONE MANUFACTURER TO ANOTHER.
- FOR CIP BASE MH WITH EXTENDED