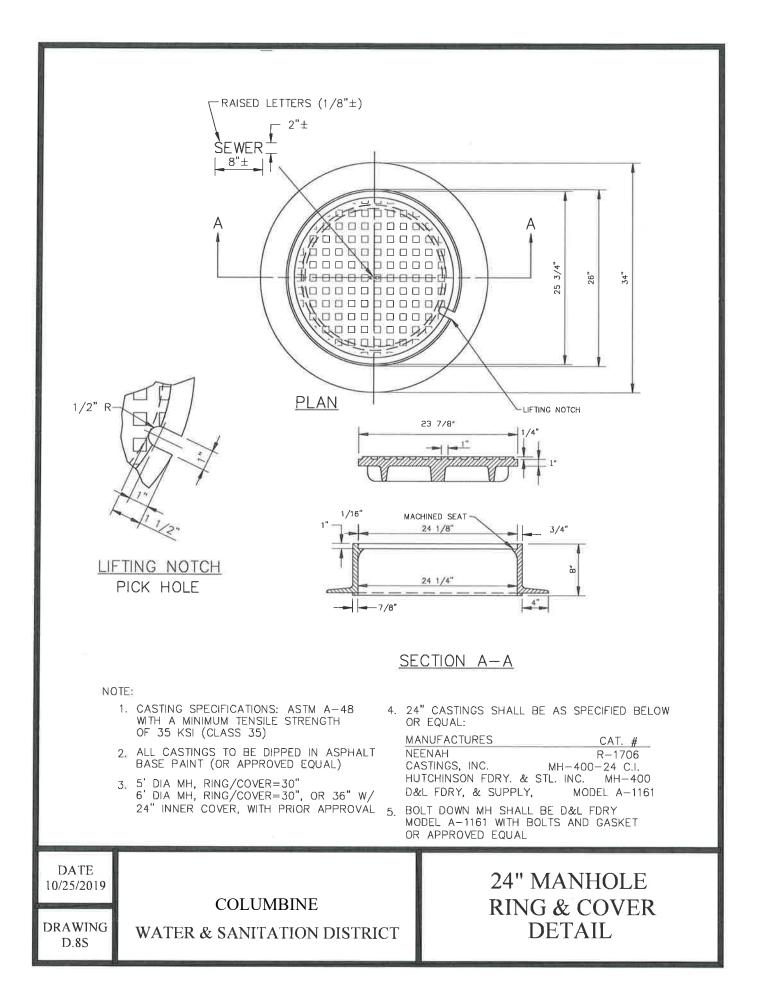

D.10S

DROP MANHOLE NOTES:

- ALL PIPE AND FITTINGS TO BE ASTM D3034, F679 AND DISTRICT APPROVED. PIPE 12" AND LARGER SHALL BE CONSTRUCTED WITH SDR 26 PIPE AND FITTINGS.
- 2. DIAMETER OF THE DROP PIPE SHALL NOT BE LESS THAN MAIN LINE PIPE DIAMETER.
- FOR 18" DIAMETER AND LARGER, OUTSIDE DROP SHALL BE A SPECIAL DESIGN AND DISTRICT APPROVED PRIOR TO REVIEW SUBMITTAL.
- A KOR-N-SEAL BOOT SHALL BE USED FOR THE CONNECTIONS IN A PRECAST MH A WATER STOP GASKET AROUND THE PIPE SHALL BE USED IN A CAST IN PLACE (CIP) BASE AND SHALL BE DISTRICT APPROVED. OUTSIDE DROP SHALL BE ALL OF ONE MATERIAL AND SIZE.
- FLOW FILL ENCASEMENT SHALL BE A MINIMUM OF 8" THICK ALL AROUND.
- PIPE DIMENSIONS ARE APPROXIMATE AND MAY VARY FROM ONE MANUFACTURER TO ANOTHER.
- FOR CIP BASE MH WITH EXTENDED BASE
- EXTEND