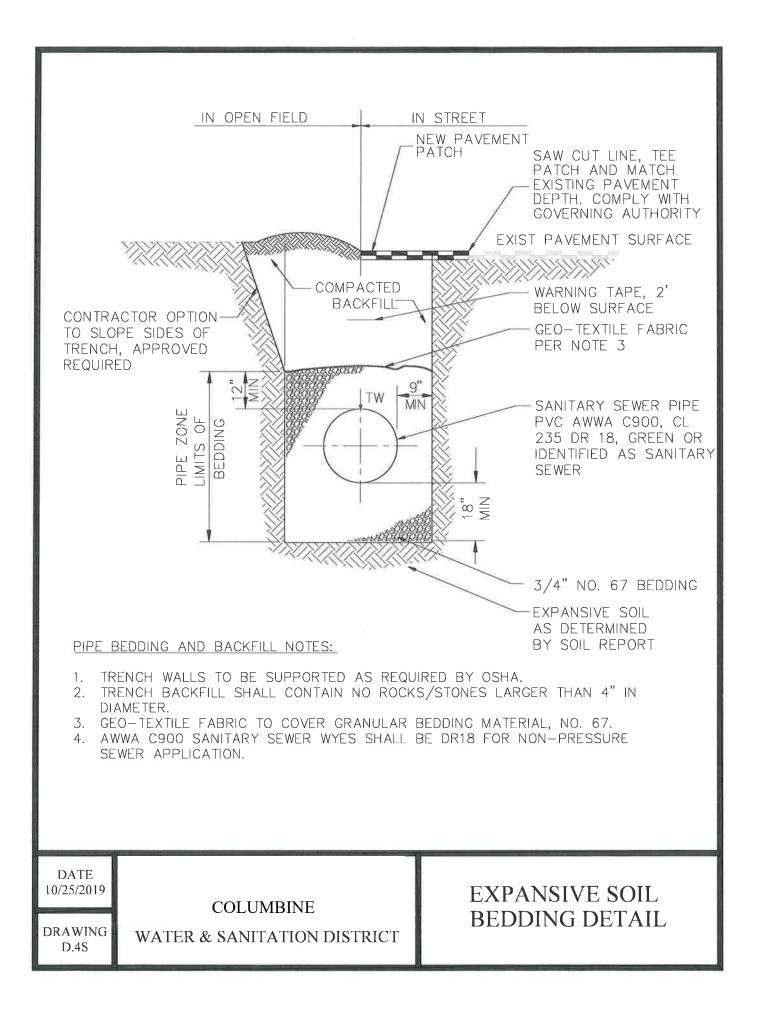

D.10S

DROP MANHOLE NOTES:

- ALL PIPE AND FITTINGS TO BE ASTM D3034, F679 AND DISTRICT APPROVED. PIPE 12" AND LARGER SHALL BE CONSTRUCTED WITH SDR 26 PIPE AND FITTINGS.
- 2. DIAMETER OF THE DROP PIPE SHALL NOT BE LESS THAN MAIN LINE PIPE DIAMETER.
- FOR 18" DIAMETER AND LARGER, OUTSIDE DROP SHALL BE A SPECIAL DESIGN AND DISTRICT APPROVED PRIOR TO REVIEW SUBMITTAL.
- A KOR-N-SEAL BOOT SHALL BE USED FOR THE CONNECTIONS IN A PRECAST MH A WATER STOP GASKET AROUND THE PIPE SHALL BE USED IN A CAST IN PLACE (CIP) BASE AND SHALL BE DISTRICT APPROVED. OUTSIDE DROP SHALL BE ALL OF ONE MATERIAL AND SIZE.
- FLOW FILL ENCASEMENT SHALL BE A MINIMUM OF 8" THICK ALL AROUND.
- PIPE DIMENSIONS ARE APPROXIMATE AND MAY VARY FROM ONE MANUFACTURER TO ANOTHER.
- FOR CIP BASE MH WITH EXTENDED BASE