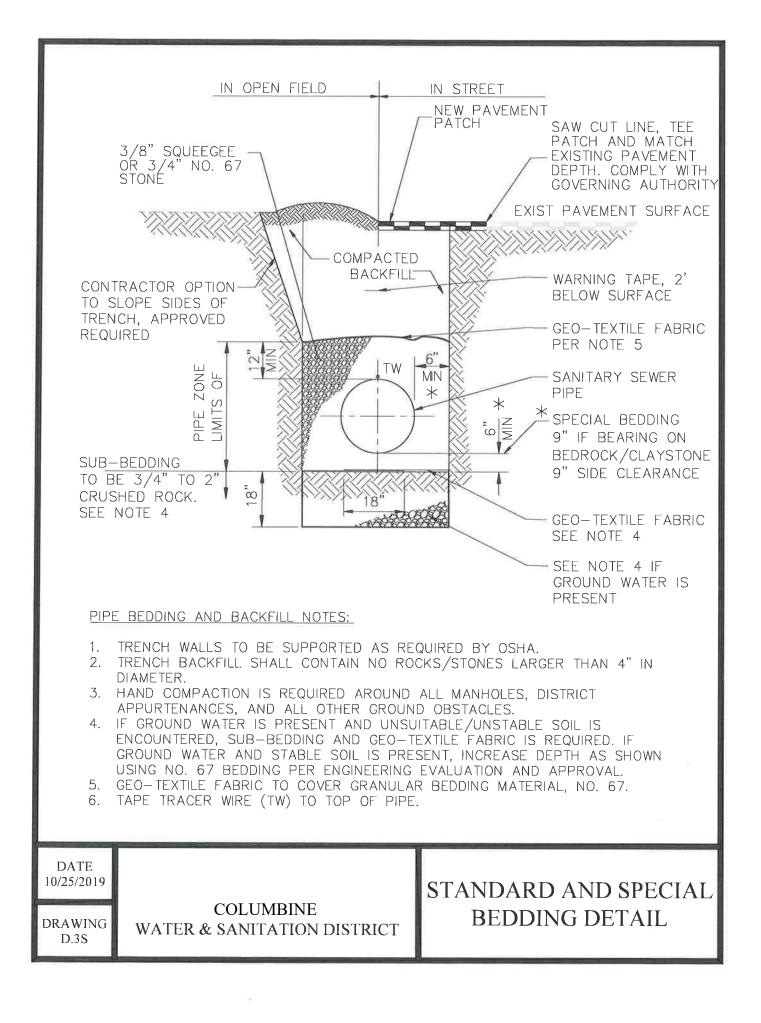

D.10S

DROP MANHOLE NOTES:

- ALL PIPE AND FITTINGS TO BE ASTM D3034, F679 AND DISTRICT APPROVED. PIPE 12" AND LARGER SHALL BE CONSTRUCTED WITH SDR 26 PIPE AND FITTINGS.
- 2. DIAMETER OF THE DROP PIPE SHALL NOT BE LESS THAN MAIN LINE PIPE DIAMETER.
- FOR 18" DIAMETER AND LARGER, OUTSIDE DROP SHALL BE A SPECIAL DESIGN AND DISTRICT APPROVED PRIOR TO REVIEW SUBMITTAL.
- A KOR-N-SEAL BOOT SHALL BE USED FOR THE CONNECTIONS IN A PRECAST MH A WATER STOP GASKET AROUND THE PIPE SHALL BE USED IN A CAST IN PLACE (CIP) BASE AND SHALL BE DISTRICT APPROVED. OUTSIDE DROP SHALL BE ALL OF ONE MATERIAL AND SIZE.
- FLOW FILL ENCASEMENT SHALL BE A MINIMUM OF 8" THICK ALL AROUND.
- PIPE DIMENSIONS ARE APPROXIMATE AND MAY VARY FROM ONE MANUFACTURER TO ANOTHER.
- FOR CIP BASE MH WITH EXTENDED BAS