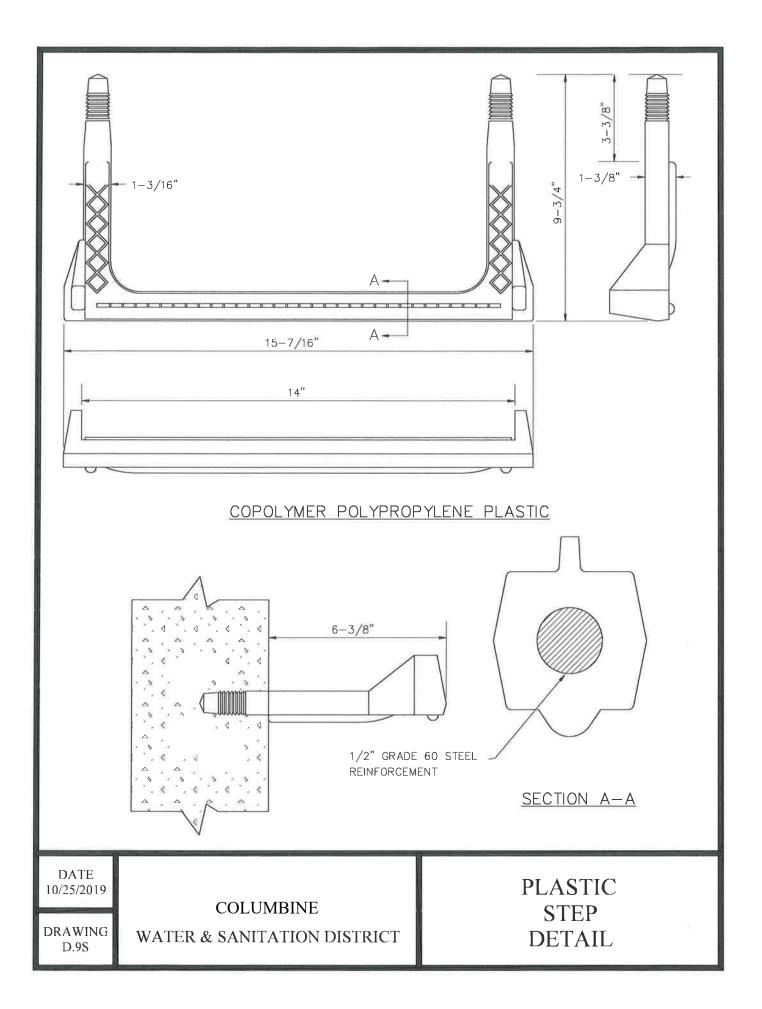

D.10S

DROP MANHOLE NOTES:

- ALL PIPE AND FITTINGS TO BE ASTM D3034, F679 AND DISTRICT APPROVED. PIPE 12" AND LARGER SHALL BE CONSTRUCTED WITH SDR 26 PIPE AND FITTINGS.
- 2. DIAMETER OF THE DROP PIPE SHALL NOT BE LESS THAN MAIN LINE PIPE DIAMETER.
- FOR 18" DIAMETER AND LARGER, OUTSIDE DROP SHALL BE A SPECIAL DESIGN AND DISTRICT APPROVED PRIOR TO REVIEW SUBMITTAL.
- A KOR-N-SEAL BOOT SHALL BE USED FOR THE CONNECTIONS IN A PRECAST MH A WATER STOP GASKET AROUND THE PIPE SHALL BE USED IN A CAST IN PLACE (CIP) BASE AND SHALL BE DISTRICT APPROVED. OUTSIDE DROP SHALL BE ALL OF ONE MATERIAL AND SIZE.
- FLOW FILL ENCASEMENT SHALL BE A MINIMUM OF 8" THICK ALL AROUND.
- PIPE DIMENSIONS ARE APPROXIMATE AND MAY VARY FROM ONE MANUFACTURER TO ANOTHER.
- FOR CIP BASE MH WITH EXTENDED BASE
- EXTEND #